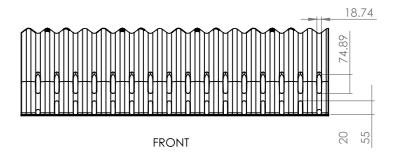

## SPEC SHEET

**Product Name:** 

**Evertrench - Large** 

El Code: 82024

**Dimensions:** 

350 H x 1200 L x 520mm D

Weight: 3kg

**Material**: Recycled PP