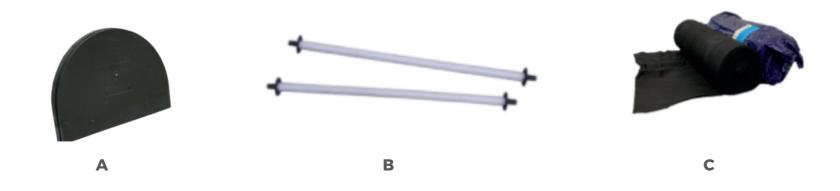

## **Additional Information:**

In addition to this product, you will need to get the following for installation (refer to installation instructions for assistance):

- Evertrench 350mm Trench End Cap (A)
- Evertrench Spreader Bars (B)
- Geotextile Fabric (C)