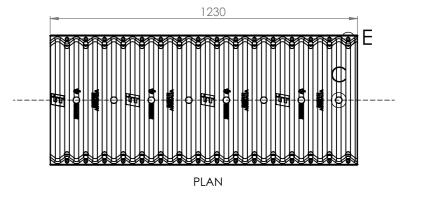

## **EVERHARD ENVIRONMENTAL**







## SPEC SHEET

**Product Name:** 

**Evertrench - Large** 

El Code: 82024

**Dimensions:** 

350 H x 1200 L x 520mm D

Weight: 3kg

**Material**: Recycled PP



## **Additional Information:**

In addition to this product, you will need to get the following for installation (refer to installation instructions for assistance):

- Evertrench 350mm Trench End Cap (A)
- Evertrench Spreader Bars (B)
- Geotextile Fabric (C)



Disclaimer: All measurements are in millimetres and are subject to change without any prior notice. It is advised for this product to be installed by a professional contractor to ensure installation is correct. Further information is available at www.everhard.com.au





·ALL GATES TO TRIM BELOW TOP SURFACE





SECTION A-A