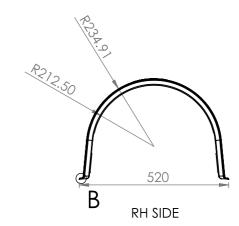

## SPEC SHEET

**Product Name:** 

**Evertrench - Large** 

El Code: 82024

**Dimensions:** 

350 H x 1200 L x 520mm D

Weight: 3kg

**Material**: Recycled PP

## **Additional Information:**

In addition to this product, you will need to get the following for installation (refer to installation instructions for assistance):

- Evertrench 350mm Trench End Cap (A)
- Evertrench Spreader Bars (B)
- Geotextile Fabric (C)