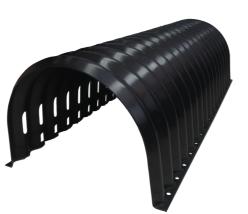

## SPEC SHEET

**Product Name:** 

**Evertrench - Large** 

El Code: 82024

**Dimensions:** 

350 H x 1200 L x 520mm D

Weight: 3kg

**Material**: Recycled PP