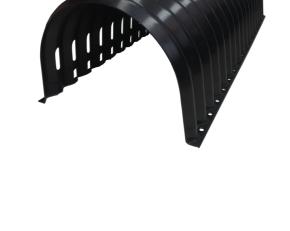

## SPEC SHEET

**Product Name:** 

**Evertrench - Large** 

El Code: 82024

**Dimensions:** 

350 H x 1200 L x 520mm D

Weight: 3kg

**Material**: Recycled PP