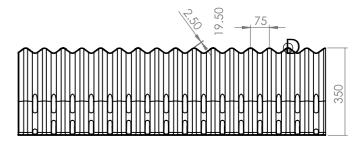

## SPEC SHEET

**Product Name:** 

**Evertrench - Large** 

El Code: 82024

**Dimensions:** 

350 H x 1200 L x 520mm D

Weight: 3kg

**Material**: Recycled PP