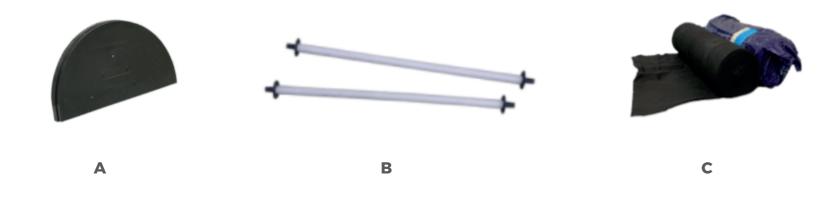

## **Additional Information:**

In addition to this product, you will need to get the following for installation (refer to installation instructions for assistance):

- Evertrench 230mm Trench End Cap (A)
- Evertrench Spreader Bars (B)
- Geotextile Fabric (C)