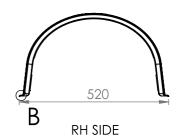

## **Product Name:**

**Evertrench - Small** 

**El Code**: 82014

**Dimensions:** 

230 H x 1200 L x 520mm D

Weight: 1kg

**Material:** Recycled PP

## **Additional Information:**

In addition to this product, you will need to get the following for installation (refer to installation instructions for assistance):

- Evertrench 230mm Trench End Cap (A)
- Evertrench Spreader Bars (B)
- Geotextile Fabric (C)