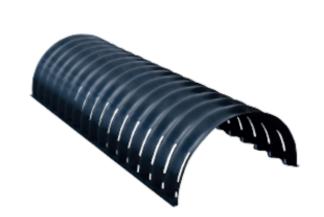

## **Product Name:**

**Evertrench - Small** 

**El Code**: 82014

**Dimensions:** 

230 H x 1200 L x 520mm D

Weight: 1kg

**Material:** Recycled PP