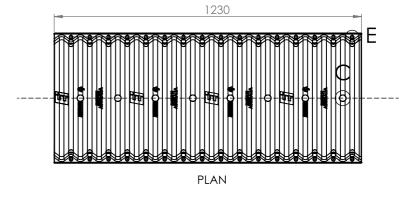

## **Product Name:**

**Evertrench - Small** 

**El Code**: 82014

**Dimensions:** 

230 H x 1200 L x 520mm D

Weight: 1kg

**Material:** Recycled PP