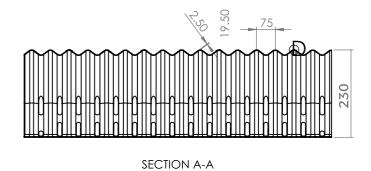

## **Product Name:**

**Evertrench - Small** 

**El Code**: 82014

**Dimensions:** 

230 H x 1200 L x 520mm D

Weight: 1kg

**Material:** Recycled PP