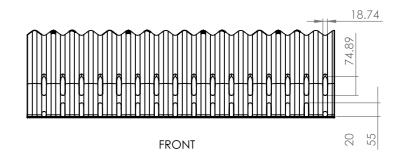

## **Product Name:**

**Evertrench - Small** 

**El Code**: 82014

**Dimensions:** 

230 H x 1200 L x 520mm D

Weight: 1kg

**Material:** Recycled PP