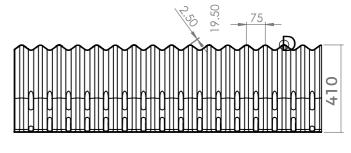

## SPEC SHEET

**Product Name:** 

**Evertrench - Jumbo** 

**El Code**: 82014

**Dimensions:** 

410 H x 1200 L x 520mm D

Weight:

5kg