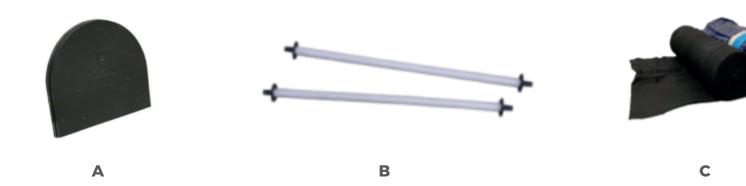

## **Additional Information:**

In addition to this product, you will need to get the following for installation (refer to installation instructions for assistance):

- Evertrench 410mm Trench End Cap (A)
- Evertrench Spreader Bars (B)
- Geotextile Fabric (C)