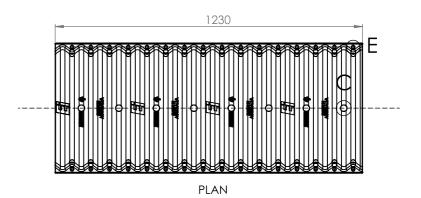

## SPEC SHEET

**Product Name:** 

**Evertrench - Jumbo** 

**El Code**: 82014

**Dimensions:** 

410 H x 1200 L x 520mm D

Weight:

5kg