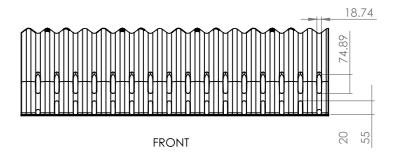

## SPEC SHEET

**Product Name:** 

**Evertrench - Jumbo** 

**El Code**: 82014

**Dimensions:** 

410 H x 1200 L x 520mm D

Weight:

5kg