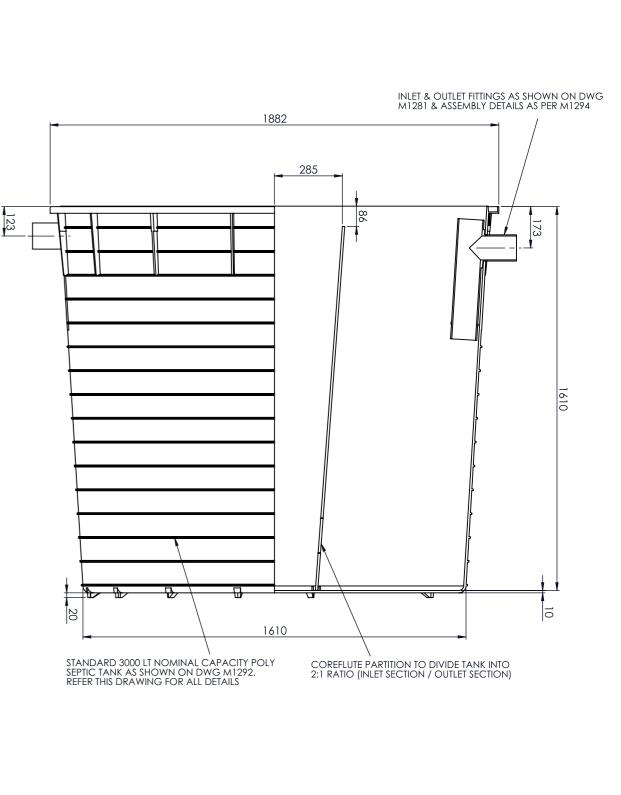

300mm Riser (87020) is available to 2500L and 3000L Septic Tanks, only one riser can be used and should not be used on the 4000L tank. The riser is supplied with a reinforcing band.

| Product<br>Code | Description                               | Weight<br>kg | A<br>Overall<br>Height | B<br>Liquid<br>Level | C<br>Tank Rim<br>to Invert<br>of Outlet | D<br>Under<br>Roof to<br>Invert of<br>Outlet | E<br>Maximum<br>Cover to<br>Inlet Pipe | F<br>Diameter<br>at Top | G<br>Maximum<br>Cover to<br>Outlet Pipe |
|-----------------|-------------------------------------------|--------------|------------------------|----------------------|-----------------------------------------|----------------------------------------------|----------------------------------------|-------------------------|-----------------------------------------|
| 87001           | 3000L Septic<br>Tank with no<br>partition | 125          | 1875                   | 1385                 | 225                                     | 475                                          | 325                                    | 1880                    | 375                                     |
| 87003           | 3000L Septic<br>Tank with<br>partition    | 133          | 1875                   | 1385                 | 225                                     | 475                                          | 325                                    | 1880                    | 375                                     |

\*Drawing does not include the lid of the septic tank